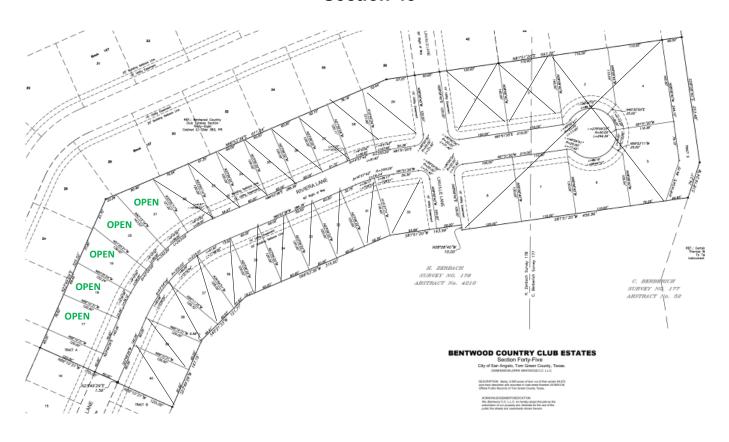

## Section 45

## Riveria Lane (Block 108)

| Lot 17 | \$60,000.00 |
|--------|-------------|
| Lot 18 | \$60,000.00 |
| Lot 19 | \$60,000.00 |
| Lot 20 | \$60,000.00 |
| Lot 21 | \$60,000.00 |

\*Plats Displayed are for marketing purposes only\*

\*\*Official Plats are filed with the City\*\*