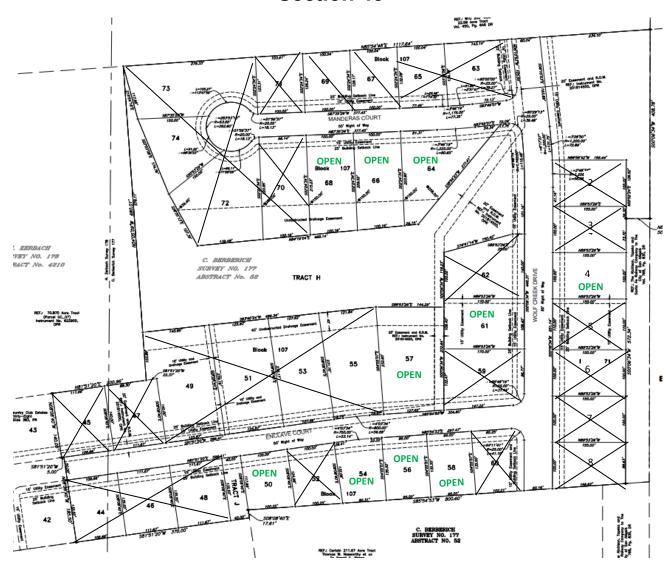

\*\*Official Plats are filed with the City\*\*

**Section 43** 

| Manderas Court (Block 107) |              | Wolf Creek Drive (Block 71) |             | <b>Enclave Court (Block 107)</b> |              |
|----------------------------|--------------|-----------------------------|-------------|----------------------------------|--------------|
| Lot 64                     | \$135,000.00 | Lot 4                       | \$85,000.00 | Lot 50                           | \$80,000.00  |
| Lot 66                     | \$135,000.00 |                             |             | Lot 54                           | \$80,000.00  |
| 1 100                      |              |                             |             | Lot 56                           | \$80,000.00  |
| Lot 68                     | \$135,000.00 |                             |             | Lot 57                           | \$155,000.00 |
|                            |              |                             |             | Lot 58                           | \$80,000.00  |
|                            |              |                             |             | Lot 61                           | \$95,000.00  |

<sup>\*</sup>Plats Displayed are for marketing purposes only\*

\*\*Official Plats are filed with the City\*\*